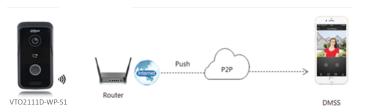

| DC 12V,PoE(802.3af)                                                                       |
| Power Consumption    | Work <7W                                                                                  |
| Working Environments | -30°C to +60°C                                                                            |
| Relative Humidity    | 10%RH-90%RH                                                                               |
| Dimensions           | 135mm×70.4mm×34.4mm                                                                       |
| Weight               | 0.4kg                                                                                     |

## **Dimensions**







# Application

### 1 – Smart Doorbell

Call Mobile phone APP directly without indoor monitor



## 2 – Video Intercom

- Color video & audio call
- IPC surveillance
- Alarm integration
- Remote intercom with mobile APP