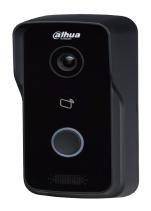

# DHI-VTO2111D-WP-S1

1MP Wi-Fi Villa Outdoor Station

- HD CMOS camera
- · Large field of view angle
- Night vision
- Voice indication
- · Remote intercom with mobile APP
- Surface mounted
- IP65 (Apply silica gel to gaps between the device and the wall. Liquid sodium silicate is recommended. For details, see the quick start guide.)