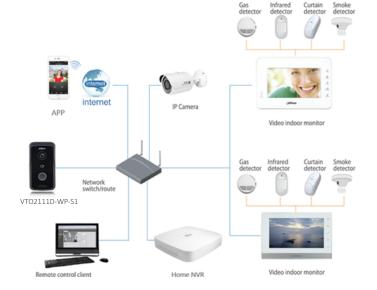

## 2 – Video Intercom

- Color video & audio call
- IPC surveillance
- Alarm integration
- Remote intercom with mobile APP