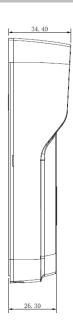

## **Dimensions**

| Ingress Protection   | the wall. Liquid sodium silicate is recommended. For details, see the quick start guide.) |
|----------------------|-------------------------------------------------------------------------------------------|
| Tamper Switch        | 1                                                                                         |
| Installation         | Surface                                                                                   |
| Material             | Plastic                                                                                   |
| Power                | DC 12V,PoE(802.3af)                                                                       |
| Power Consumption    | Work <7W                                                                                  |
| Working Environments | -30°C to +60°C                                                                            |
| Relative Humidity    | 10%RH-90%RH                                                                               |
| Dimensions           | 135mm×70.4mm×34.4mm                                                                       |
| Weight               | 0.4kg                                                                                     |