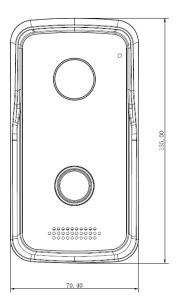

## **Dimensions**

| Ingress Protection   | the wall. Liquid sodium silicate is recommended. For details, see the quick start guide.) |
|----------------------|-------------------------------------------------------------------------------------------|
| Tamper Switch        | 1                                                                                         |
| Installation         | Surface                                                                                   |
| Material             | Plastic                                                                                   |
| Power                | DC 12V,PoE(802.3af)                                                                       |
| Power Consumption    | Work <7W                                                                                  |
| Working Environments | -30°C to +60°C                                                                            |
| Relative Humidity    | 10%RH-90%RH                                                                               |
| Dimensions           | 135mm×70.4mm×34.4mm                                                                       |
| Weight               | 0.4kg                                                                                     |