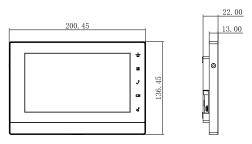

| Installation        | Surface                              |
|---------------------|--------------------------------------|
| Power               | DC 24V/ supply directly by VTNC3000A |
| Power Consumption   | Work ≤7W                             |
| Working Temperature | -10°C to +55°C                       |
| Relative Humidity   | 10%RH-90%RH                          |
| Dimensions          | 200.5mm×136.5mm×22.0mm               |
| Weight              | 0.8kg                                |

Dimensions View Area