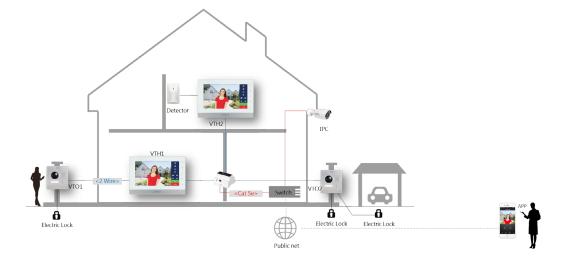

hernet           | 10M/100Mbps Self-adaptive           |  |
| Network Protocol   | TCP/IP                              |  |
| General            |                                     |  |
| Memory Slot        | Micro SD, Max 32GB                  |  |

| Installation        | Surface                              |
|---------------------|--------------------------------------|
| Power               | DC 24V/ supply directly by VTNC3000A |
| Power Consumption   | Work ≤7W                             |
| Working Temperature | -10°C to +55°C                       |
| Relative Humidity   | 10%RH-90%RH                          |
| Dimensions          | 200.5mm×136.5mm×22.0mm               |
| Weight              | 0.8kg                                |

Dimensions View Area





## Application