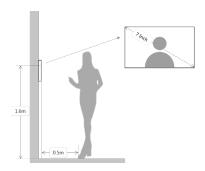

|  |
| Ethernet           | 10M/100Mbps Self-adaptive           |  |
| Network Protocol   | TCP/IP                              |  |
| General            |                                     |  |
| Memory Slot        | Micro SD, Max 32GB                  |  |

| Installation        | Surface                              |
|---------------------|--------------------------------------|
| Power               | DC 24V/ supply directly by VTNC3000A |
| Power Consumption   | Work ≤7W                             |
| Working Temperature | -10°C to +55°C                       |
| Relative Humidity   | 10%RH-90%RH                          |
| Dimensions          | 200.5mm×136.5mm×22.0mm               |
| Weight              | 0.8kg                                |

Dimensions View Area





## Application